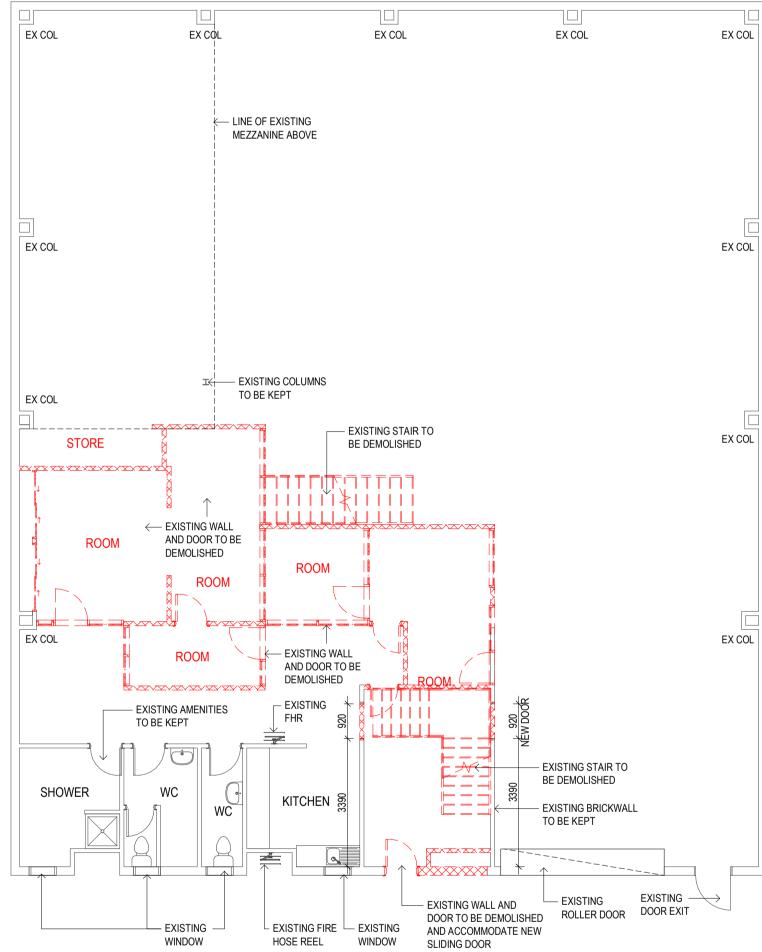

EXISTING GROUND FLOOR PLAN 203 AND DEMOLITION SCALE 1:100

302 301 3

## NOTES

- 1. Confirm all dimensions and levels on site before commencing work. 2. Figured dimensions shall take precedence over scaled dimensions.
- 3. Dimensions relate to structure only and do not include linings or claddings unless noted otherwise.
- 4. All work, materials and construction to comply with relevant codes and acts applicable in WA and the Building Code of Australia.