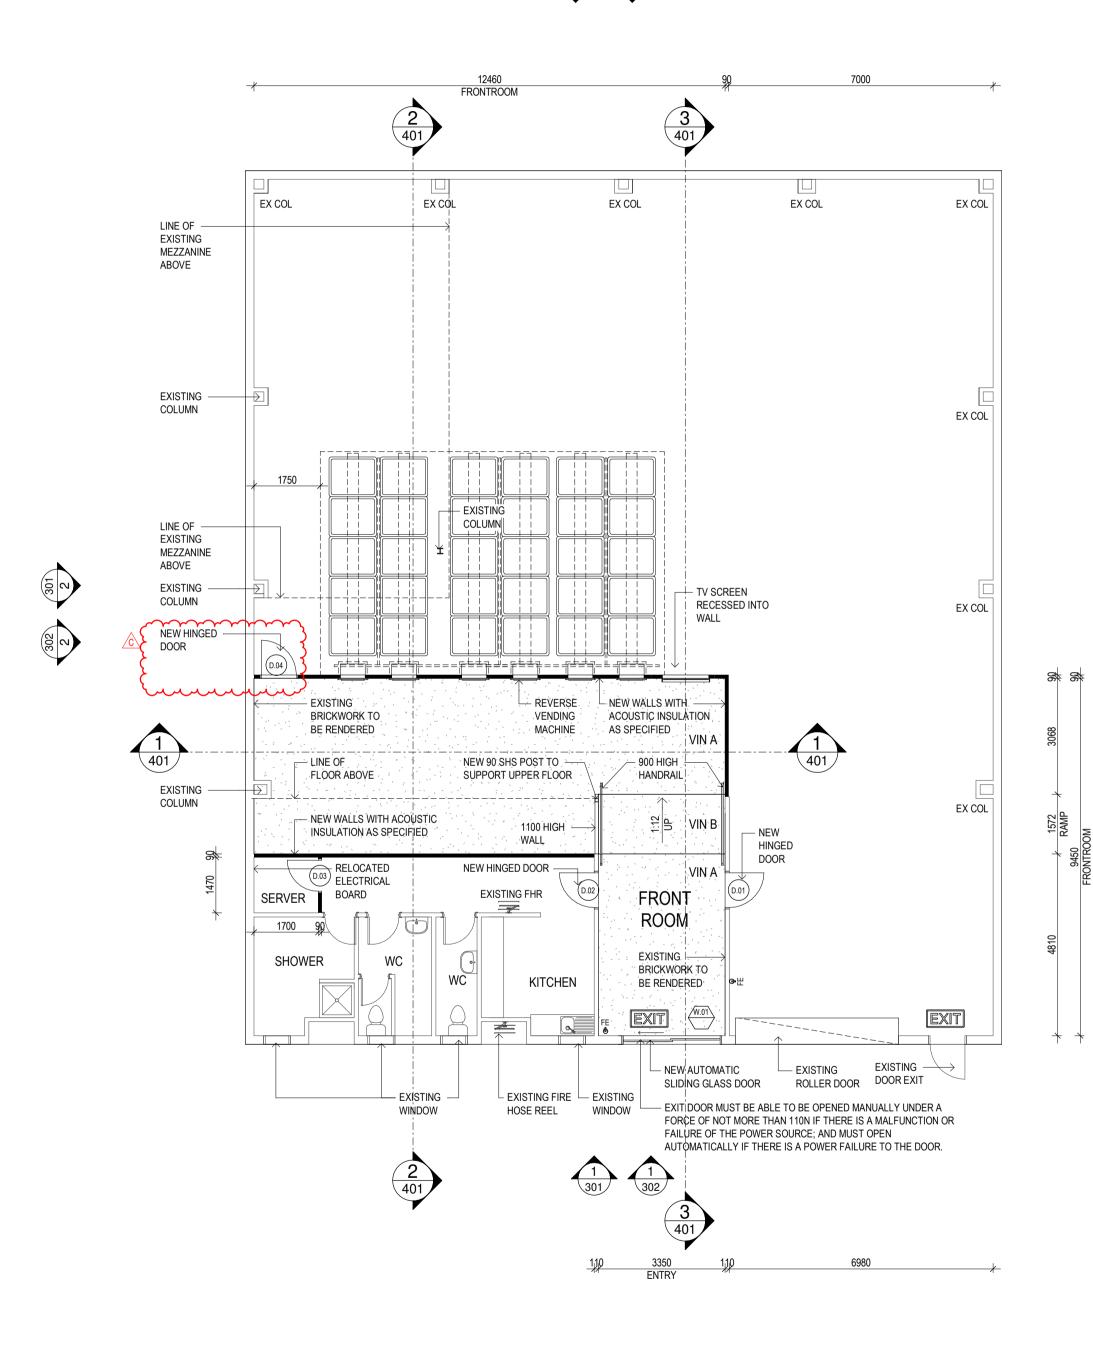

## LEGEND

|        | EXISTING WALL                      | + RL            | PROPOSED LEVEL                    |
|--------|------------------------------------|-----------------|-----------------------------------|
|        | 90mm STEEL STUD WALL               | + FFL           | FINISHED FLOOR LEVEL              |
|        | DRIVEWAY/FOOTPATH                  | + EX            | EXISTING LEVEL                    |
| GB/    | GARDEN BED                         | + TW            | TOP OF WALL LEVEL                 |
|        | DROPPED CEILING/                   | S               | SMOKE DETECTOR                    |
|        | BULKHEAD OVER                      |                 | MECHANICAL VENTILATION            |
|        | FIRE RATED GABLE<br>IN EAVES SPACE | <del>(+</del> 토 | HOSE TAP                          |
|        | - 1200 HIGH FENCE                  | MSB&TB          | MAIN SWITCHBOARD                  |
|        | - 1500 HIGH FENCE                  |                 |                                   |
|        | - 1800 HIGH FENCE                  |                 | 500 x 500 CEILING<br>ACCESS PANEL |
| CONC   | CONCRETE FLOOR                     | AC1             | AIR CONDITIONING UNIT             |
| VIN    | VINYL FLOOR LINING                 |                 | INTERNAL WALL MOUNTED             |
| TILE   | CERAMIC TILE FLOOR                 | Г <u></u>       | AIR CONDITIONING UNIT             |
| W3⁄    | WALL TYPE                          | AC2             | EXTERNAL WALL/FLOOR<br>MOUNTED    |
| $\vee$ | (REFER TO DETAILS)                 | <b>€</b><br>FE  | FIRE EXTINGUISHER                 |
| W.03   | ALUMINUM WINDOW AND                | Ϊн              | FIRE HYDRANT                      |
|        |                                    | <b>X</b>        | ILLUMINATED EXIT SIGN             |
| (D.03) | TIMBER DOOR<br>REFERENCE           | EXIT            | ILLUMINATED EXIT SIGN             |
|        | (REFER TO WINDOW                   |                 |                                   |
|        | AND DOOR SCHEDULES)                | CH: 2130        |                                   |
|        |                                    |                 |                                   |